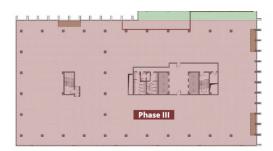

fice**finder.ro**

# Office to let

## Isho Offices - III

Timişoara, 46C, Take Ionescu Boulevard, Timisoara



#### **Building information**

| Building status      | Existing    |
|----------------------|-------------|
| Year of construction | 2020        |
| Parking ratio        | 1 / 38 sq m |
| Total building area  | 18 000 sq m |

#### **Commercial terms**

| Office space*      | after login * |
|--------------------|---------------|
| Parking            | after login * |
| Service charge*    | after login * |
| Minimum lease term | after login * |
| Availability       | after login * |

\* Asking terms for m<sup>2</sup>/month

#### Location



#### Available space

6 540 sq m Available office space

•

/ 240 sq m Minimum office space



# office**finder.ro**

## Typical floor plan



## Available space

| Floor | Vacant space        | Availability        |
|-------|---------------------|---------------------|
| 0 *   | please contact us * | please contact us * |
| 1     | please contact us * | please contact us * |
| 2     | please contact us * | please contact us * |
| 5     | please contact us * | please contact us * |
| 7     | please contact us * | please contact us * |
| Total | after login *       |                     |

(\*) Retail space

#### Public transport

Bus: 46, 11, 17 Tram: 1, 10

Contact