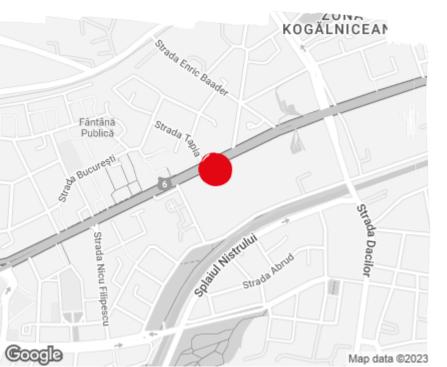

## office**finder.ro**

# Office to let

## Isho Offices - III

Timişoara, 46C, Take Ionescu Boulevard, Timisoara



#### **Building information**

| Building status      | Existing    |
|----------------------|-------------|
| Year of construction | 2020        |
| Parking ratio        | 1 / 38 sq m |
| Total building area  | 18 000 sq m |

#### **Commercial terms**

| Office space*      | after login * |
|--------------------|---------------|
| Parking            | after login * |
| Service charge*    | after login * |
| Minimum lease term | after login * |
| Availability       | after login * |

\* Asking terms for m<sup>2</sup>/month

#### Location



#### Available space

6 540 sq m Available office space

•

/ 240 sq m Minimum office space



# office**finder.ro**

## Typical floor plan



## Available space

| Floor | Vacant space        | Availability        |
|-------|---------------------|---------------------|
| 0 *   | please contact us * | please contact us * |
| 1     | please contact us * | please contact us * |
| 2     | please contact us * | please contact us * |
| 5     | please contact us * | please contact us * |
| 7     | please contact us * | please contact us * |
| Total | after login *       |                     |

(\*) Retail space

#### Public transport

Bus: 46, 11, 17 Tram: 1, 10

Contact